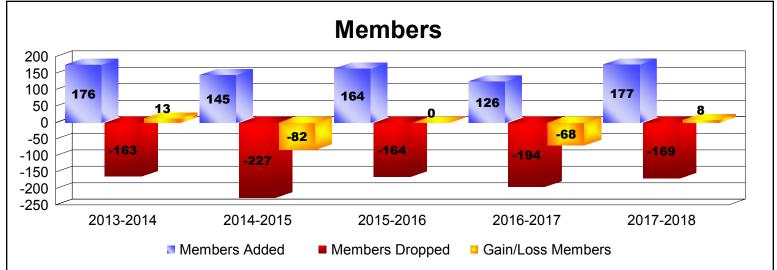

District 25 A

As of June 2018 Cumulative

| Year      | New<br>Clubs | Dropped<br>Clubs | Gain/<br>Loss<br>Clubs | New<br>Members | Charter<br>Members | Reinstate<br>Members | Transfer<br>Members | Total<br>Member<br>Added | Total<br>Members<br>Dropped | Gain/<br>Loss<br>Members |
|-----------|--------------|------------------|------------------------|----------------|--------------------|----------------------|---------------------|--------------------------|-----------------------------|--------------------------|
| 2013-2014 | 0            | 0                | 0                      | 156            | 0                  | 16                   | 4                   | 176                      | -163                        | 13                       |
| 2014-2015 | 0            | 0                | 0                      | 117            | 0                  | 23                   | 5                   | 145                      | -227                        | -82                      |
| 2015-2016 | 0            | -1               | -1                     | 131            | 1                  | 27                   | 5                   | 164                      | -164                        | 0                        |
| 2016-2017 | 0            | -2               | -2                     | 115            | 0                  | 9                    | 2                   | 126                      | -194                        | -68                      |
| 2017-2018 | 0            | 0                | 0                      | 152            | 2                  | 13                   | 10                  | 177                      | -169                        | 8                        |
| Average   | 0            | -1               | -1                     | 134            | 1                  | 18                   | 5                   | 158                      | -183                        | -26                      |