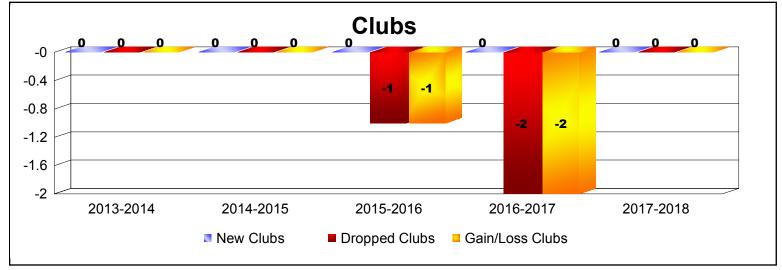

District 25 A

As of June 2018 Cumulative

| Year      | New<br>Clubs | Dropped<br>Clubs | Gain/<br>Loss<br>Clubs | New<br>Members | Charter<br>Members | Reinstate<br>Members | Transfer<br>Members | Total<br>Member<br>Added | Total<br>Members<br>Dropped | Gain/<br>Loss<br>Members |
|-----------|--------------|------------------|------------------------|----------------|--------------------|----------------------|---------------------|--------------------------|-----------------------------|--------------------------|
| 2013-2014 | 0            | 0                | 0                      | 156            | 0                  | 16                   | 4                   | 176                      | -163                        | 13                       |
| 2014-2015 | 0            | 0                | 0                      | 117            | 0                  | 23                   | 5                   | 145                      | -227                        | -82                      |
| 2015-2016 | 0            | -1               | -1                     | 131            | 1                  | 27                   | 5                   | 164                      | -164                        | 0                        |
| 2016-2017 | 0            | -2               | -2                     | 115            | 0                  | 9                    | 2                   | 126                      | -194                        | -68                      |
| 2017-2018 | 0            | 0                | 0                      | 152            | 2                  | 13                   | 10                  | 177                      | -169                        | 8                        |
| Average   | 0            | -1               | -1                     | 134            | 1                  | 18                   | 5                   | 158                      | -183                        | -26                      |